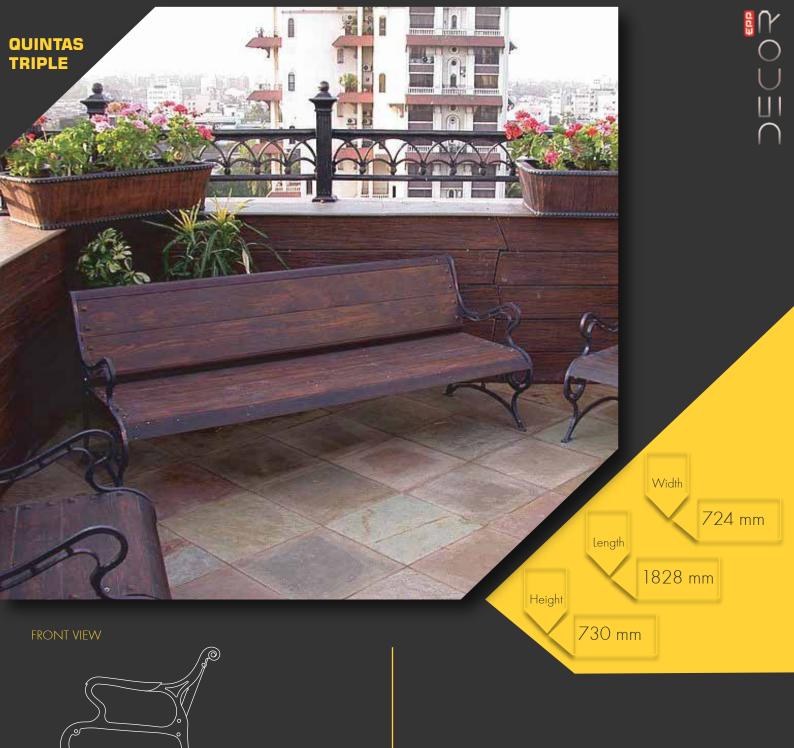

Inventive, light, cozy & comfy define the benches "Quintas Triple". Great as an outdoor family sit-out, this benches perfect for outdoor relaxed warmth. The seat, back rest and arm rest are created using a wood grain finish, that is scratch free. Made from an all weather durable fiberglass composite, the legs and arm supports are of cast aluminum, making it both sturdy & durable.