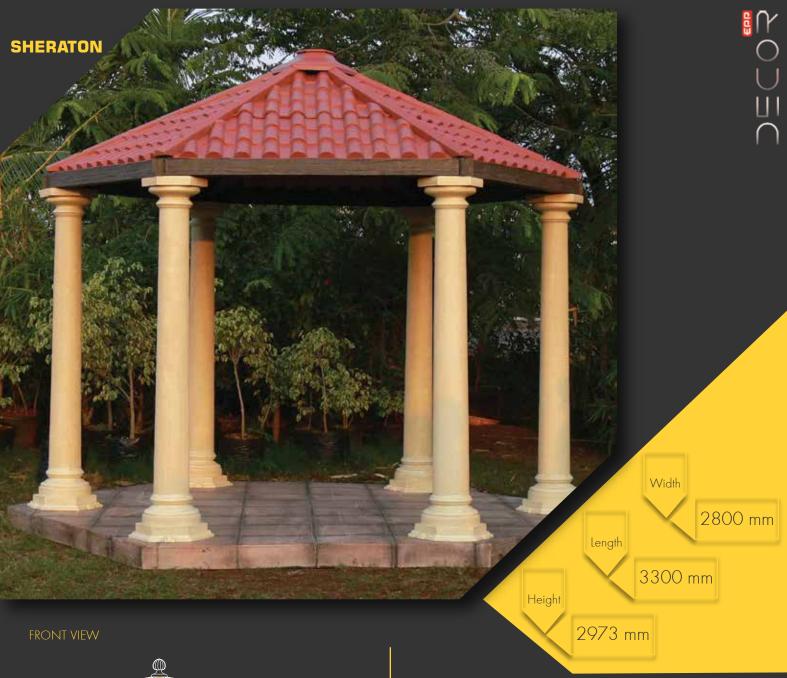

Refined, light, cozy & comfy define the gazebo "Sheraton". Great as an outdoor family sit-out, this hexa gazebo elevates backyard or a landscape. The slatted roofs with an open lattice & trained woody vines makes it a real refreshing spot to rest under. Made from an all weather durable fiberglass composite, the gazebo has a dip galvanized steel truss within its columns, making it both sturdy & robust. Installed & grounded using 16 anchor bolts it is a designed & wind load tested to sustain wind speeds of up to 100mph.