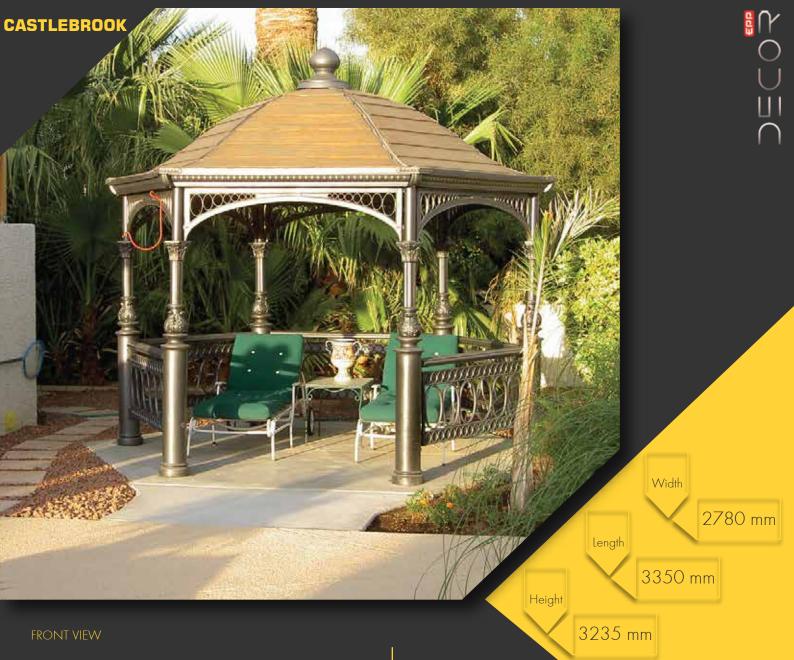

Refined, light, cozy & comfy define the gazebo "Castlebrook". Great as an outdoor family sit-out, this hexa gazebo elevates backyard or a landscape. The slatted roof with an open lattice & trained woody vines makes it a real refreshing spot to rest under. Made from an all weather durable fiberglass composite, the gazebo has a dip galvanized steel truss within its columns, making it both sturdy & robust. Installed & grounded using 16 anchor bolts it is a designed & wind load tested to sustain wind speeds of up to 100mph.