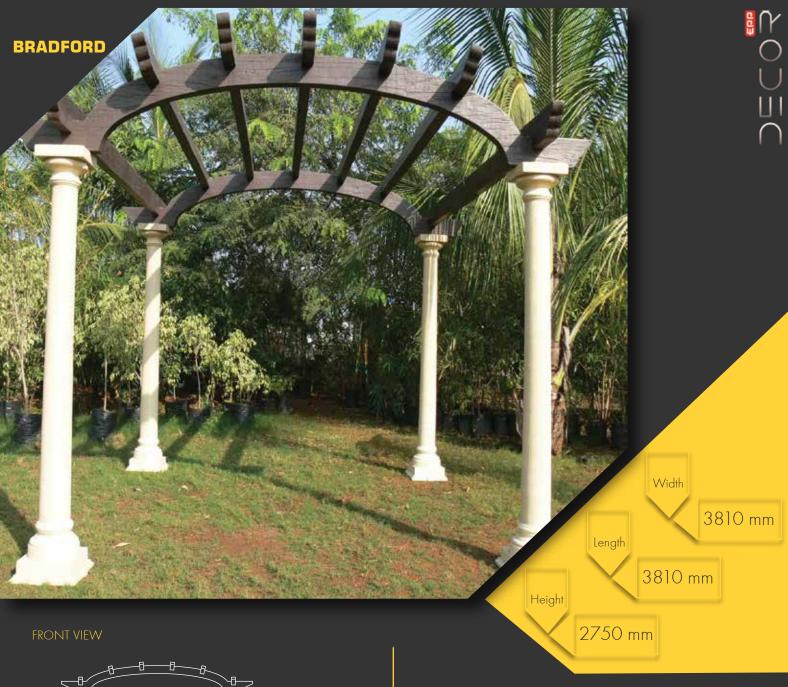

Elegant, light, cozy & comfy define the pregola "Bradford". Great as an outdoor family sit-out, this arch pergola elevates backyard or a landscape. The shaded trellis with an open lattice & trained woody vines makes it a real refreshing spot to rest under. Made from an all weather durable fiberglass composite, the pergola has a dip galvanized steel truss within its columns, making it both sturdy & robust. Installed & grounded using 16 anchor bolts it is a designed & wind load tested to sustain wind speeds of up to 100mph.