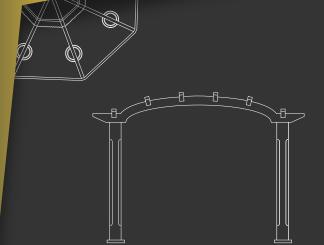

## CONTEXT

PERGOLA

GAZEBO

BENCHES

SECURITY CABIN

Elegant, light, cozy & comfy define the pregola "Sherwood". Great as an outdoor family sit-out, this arch pergola elevates backyard or a landscape. The shaded trellis with an open lattice & trained woody vines makes it a real refreshing spot to rest under. Made from an all weather durable fiberglass composite, the pergola has a dip galvanized steel truss within its columns, making it both sturdy & robust. Installed & grounded using 16 anchor bolts it is a designed & wind load tested to sustain wind speeds of up to 100mph.

Elegant, light, cozy & comfy define the pregola "Bolton". Great as an outdoor family sit-out, this arch pergola elevates backyard or a landscape. The shaded trellis with an open lattice & trained woody vines makes it a real refreshing spot to rest under. Made from an all weather durable fiberglass composite, the pergola has a dip galvanized steel truss within its columns, making it both sturdy & robust. Installed & grounded using 16 anchor bolts it is a designed & wind load tested to sustain wind speeds of up to 100mph.

Elegant, light, cozy & comfy define the pregola "Bradford". Great as an outdoor family sit-out, this arch pergola elevates backyard or a landscape. The shaded trellis with an open lattice & trained woody vines makes it a real refreshing spot to rest under. Made from an all weather durable fiberglass composite, the pergola has a dip galvanized steel truss within its columns, making it both sturdy & robust. Installed & grounded using 16 anchor bolts it is a designed & wind load tested to sustain wind speeds of up to 100mph.

Elegant, light, cozy & comfy define the pregola "Hardley". Great as an outdoor family sit-out, this arch pergola elevates backyard or a landscape. The shaded trellis with an open lattice & trained woody vines makes it a real refreshing spot to rest under. Made from an all weather durable fiberglass composite, the pergola has a dip galvanized steel truss within its columns, making it both sturdy & robust. Installed & grounded using 16 anchor bolts it is a designed & wind load tested to sustain wind speeds of up to 100mph.

Elegant, light, cozy & comfy define the pregola "Briton". Great as an outdoor family sit-out, this arch pergola elevates backyard or a landscape. The shaded trellis with an open lattice & trained woody vines makes it a real refreshing spot to rest under. Made from an all weather durable fiberglass composite, the pergola has a dip galvanized steel truss within its columns, making it both sturdy & robust. Installed & grounded using 16 anchor bolts it is a designed & wind load tested to sustain wind speeds of up to 100mph.