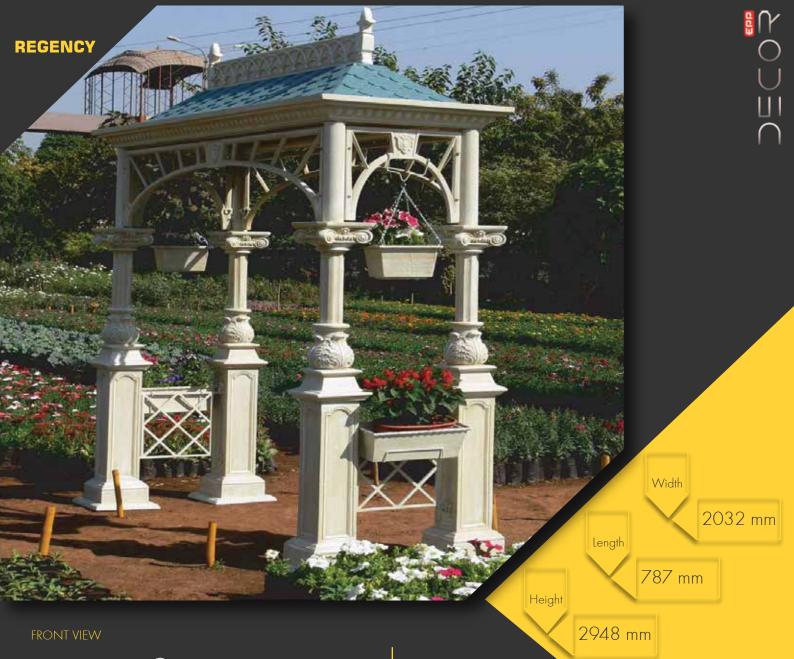

Refined, light, cozy & comfy define the gazebo "Regency". Great as an outdoor landcape entry, this mounted arbor elevates backyard or a landscape. The motif roof with an open lattice & trained rustic vines makes it a real refreshing spot to move in. Made from an all weather durable fiberglass composite, the arbor has a dip galvanized steel truss within its columns, making it both sturdy & robust. Installed & grounded using 16 anchor bolts it is a designed & wind load tested to sustain wind speeds of up to 100mph.