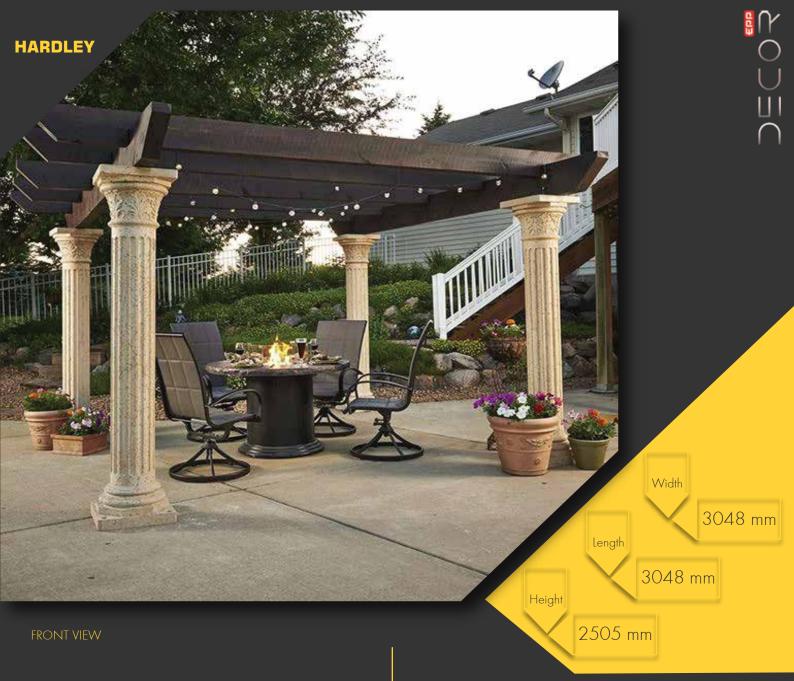

Elegant, light, cozy & comfy define the pregola "Hardley". Great as an outdoor family sit-out, this arch pergola elevates backyard or a landscape. The shaded trellis with an open lattice & trained woody vines makes it a real refreshing spot to rest under. Made from an all weather durable fiberglass composite, the pergola has a dip galvanized steel truss within its columns, making it both sturdy & robust. Installed & grounded using 16 anchor bolts it is a designed & wind load tested to sustain wind speeds of up to 100mph.