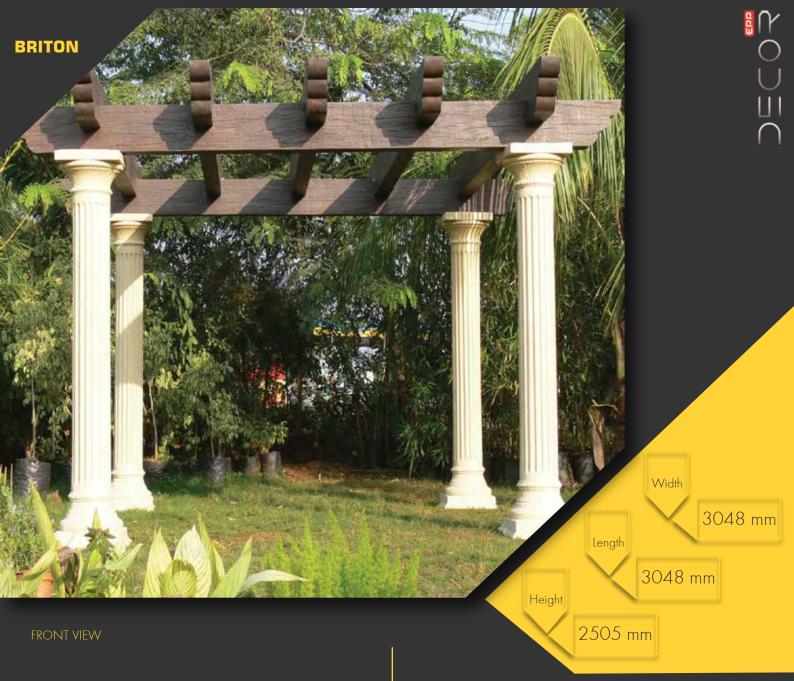

Elegant, light, cozy & comfy define the pregola "Briton". Great as an outdoor family sit-out, this arch pergola elevates backyard or a landscape. The shaded trellis with an open lattice & trained woody vines makes it a real refreshing spot to rest under. Made from an all weather durable fiberglass composite, the pergola has a dip galvanized steel truss within its columns, making it both sturdy & robust. Installed & grounded using 16 anchor bolts it is a designed & wind load tested to sustain wind speeds of up to 100mph.