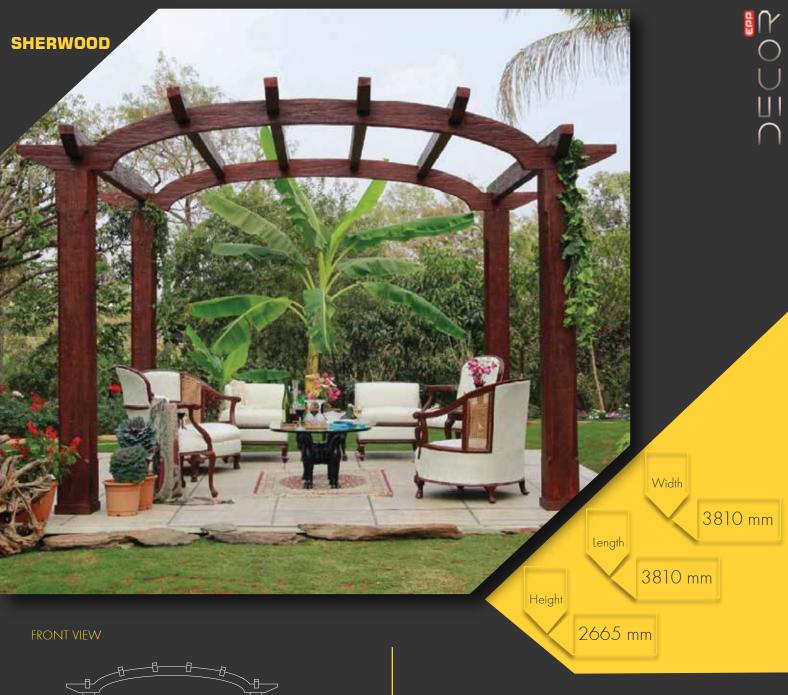

## CONTEXT

PERGOLA

GAZEBO

BENCHES

SECURITY CABIN

Elegant, light, cozy & comfy define the pregola "Sherwood". Great as an outdoor family sit-out, this arch pergola elevates backyard or a landscape. The shaded trellis with an open lattice & trained woody vines makes it a real refreshing spot to rest under. Made from an all weather durable fiberglass composite, the pergola has a dip galvanized steel truss within its columns, making it both sturdy & robust. Installed & grounded using 16 anchor bolts it is a designed & wind load tested to sustain wind speeds of up to 100mph.