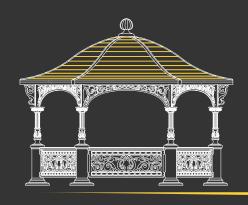

Refined, light, cozy & comfy define the gazebo "Rhodes". Great as an outdoor family sit-out, this octa gazebo elevates backyard or a landscape. The slatted roof with an open lattice & trained woody vines makes it a real refreshing spot to rest under. Made from an all weather durable fiberglass composite, the gazebo has a dip galvanized steel truss within its columns, making it both sturdy & robust. Installed & grounded using 16 anchor bolts it is a designed & wind load tested to sustain wind speeds of up to 100mph.

Refined, light, cozy & comfy define the gazebo "Classic". Great as an outdoor family sit-out, this octa gazebo elevates backyard or a landscape. The slatted roof with an open lattice & trained woody vines makes it a real refreshing spot to rest under. Made from an all weather durable fiberglass composite, the gazebo has a dip galvanized steel truss within its columns, making it both sturdy & robust. Installed & grounded using 16 anchor bolts it is a designed & wind load tested to sustain wind speeds of up to 100mph.

Refined, light, cozy & comfy define the gazebo "Timberlake". Great as an outdoor family sit-out, this arch gazebo elevates backyard or a landscape. The slatted roof with an open lattice & trained woody vines makes it a real refreshing spot to rest under. Made from an all weather durable fiberglass composite, the gazebo has a dip galvanized steel truss within its columns, making it both sturdy & robust. Installed & grounded using 16 anchor bolts it is a designed & wind load tested to sustain wind speeds of up to 100mph.

Refined, light, cozy & comfy define the gazebo "Timbour". Great as an outdoor family sit-out, this arch gazebo elevates backyard or a landscape. The slatted roofs with an open lattice & trained woody vines makes it a real refreshing spot to rest under. Made from an all weather durable fiberglass composite, the gazebo has a dip galvanized steel truss within its columns, making it both sturdy & robust. Installed & grounded using 16 anchor bolts it is a designed & wind load tested to sustain wind speeds of up to 100mph.

Refined, light, cozy & comfy define the gazebo "Castlebrook". Great as an outdoor family sit-out, this hexa gazebo elevates backyard or a landscape. The slatted roof with an open lattice & trained woody vines makes it a real refreshing spot to rest under. Made from an all weather durable fiberglass composite, the gazebo has a dip galvanized steel truss within its columns, making it both sturdy & robust. Installed & grounded using 16 anchor bolts it is a designed & wind load tested to sustain wind speeds of up to 100mph.

Refined, light, cozy & comfy define the gazebo "Sheraton". Great as an outdoor family sit-out, this hexa gazebo elevates backyard or a landscape. The slatted roofs with an open lattice & trained woody vines makes it a real refreshing spot to rest under. Made from an all weather durable fiberglass composite, the gazebo has a dip galvanized steel truss within its columns, making it both sturdy & robust. Installed & grounded using 16 anchor bolts it is a designed & wind load tested to sustain wind speeds of up to 100mph.

Refined, light, cozy & comfy define the gazebo "Scotswood" Great as an outdoor family sit-out, this square gazebo elevates backyard or a landscape. The slatted roof with an open lattice & trained woody vines makes it a real refreshing spot to rest under. Made from an all weather durable fiberglass composite, the gazebo has a dip galvanized steel truss within its columns, making it both sturdy & robust. Installed & grounded using 16 anchor bolts it is a designed & wind load tested to sustain wind speeds of up to 100mph.

Refined, light, cozy & comfy define the gazebo "Oriental". Great as an outdoor family sit-out, this hexa gazebo elevates backyard or a landscape. The slatted roof with an open lattice & trained woody vines makes it a real refreshing spot to rest under. Made from an all weather durable fiberglass composite, the gazebo has a dip galvanized steel truss within its columns, making it both sturdy & robust. Installed & grounded using 16 anchor bolts it is a designed & wind load tested to sustain wind speeds of up to 100mph.