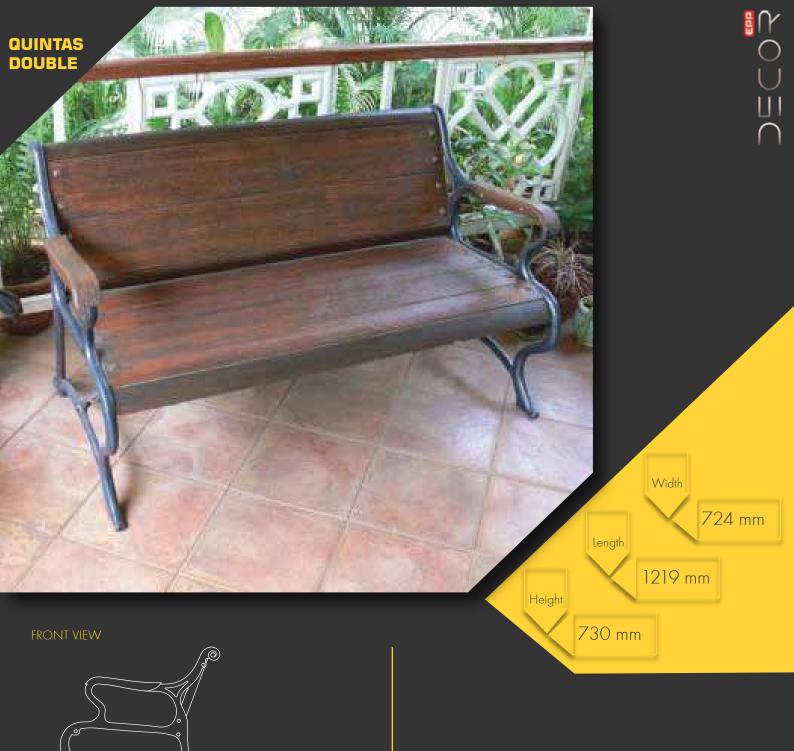

Inventive, light, cozy & comfy define the benches "Quintas Double". Great as an outdoor family sit-out, this benches perfect for outdoor relaxed warmth. The seat, back rest and arm rest are created using a wood grain finish, that is scratch free. Made from an all weather durable fiberglass composite, the legs and arm supports are of cast aluminum, making it both sturdy & durable.