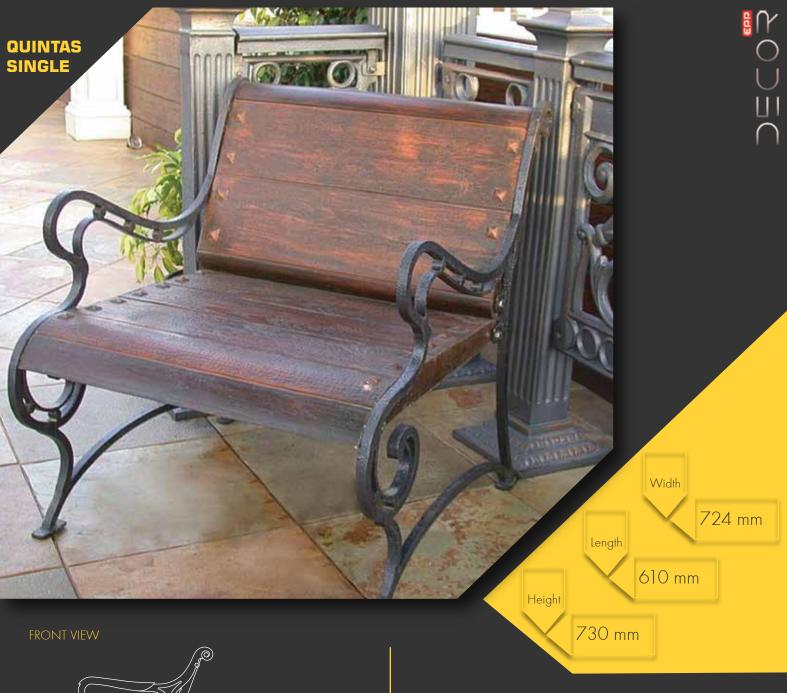

Inventive, light, cozy & comfy define the benches "Ouintas Single". Great as an outdoor family sit-out, this benches perfect for outdoor relaxed warmth. The seat, back rest and arm rest are created using a wood grain finish, that is scratch free. Made from an all weather durable fiberglass composite, the legs and arm supports are of cast aluminum, making it both sturdy & durable.