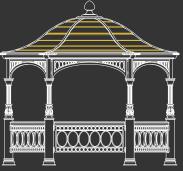

Refined, light, cozy & comfy define the gazebo "Castlebrook". Great as an outdoor family sit-out, this hexa gazebo elevates backyard or a landscape. The slatted roof with an open lattice & trained woody vines makes it a real refreshing spot to rest under. Made from an all weather durable fiberglass composite, the gazebo has a dip galvanized steel truss within its columns, making it both sturdy & robust. Installed & grounded using 16 anchor bolts it is a designed & wind load tested to sustain wind speeds of up to 100mph.