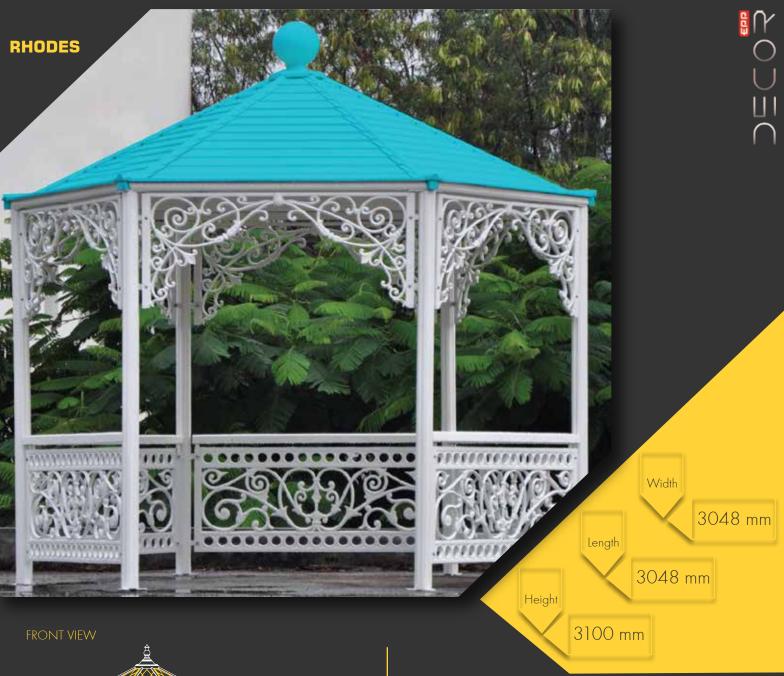

Refined, light, cozy & comfy define the gazebo "Rhodes". Great as an outdoor family sit-out, this octa gazebo elevates backyard or a landscape. The slatted roof with an open lattice & trained woody vines makes it a real refreshing spot to rest under. Made from an all weather durable fiberglass composite, the gazebo has a dip galvanized steel truss within its columns, making it both sturdy & robust. Installed & grounded using 16 anchor bolts it is a designed & wind load tested to sustain wind speeds of up to 100mph.