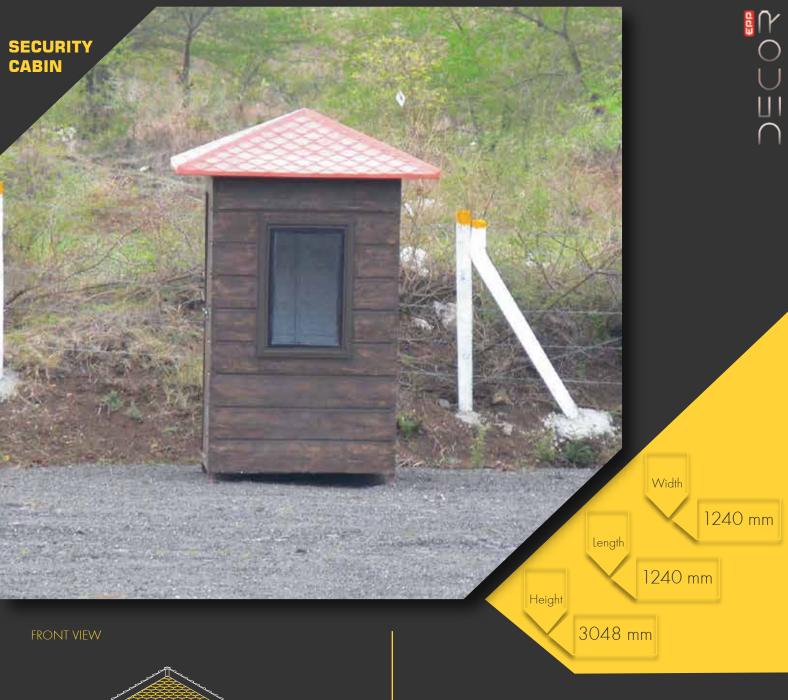

Enclosed, light, compact & portable define the "Security Cabin". Great for an outdoor application, house, shop, mall, institution and many more. Created using mild steel and FRP. Made from an all weather durable fiberglass composite and galvanised steel making it both sturdy & durable.