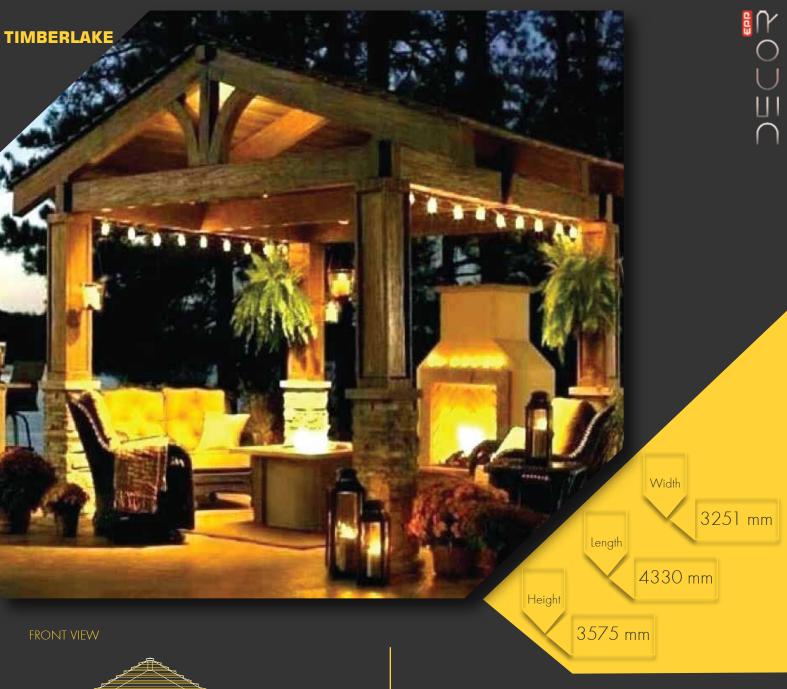

Refined, light, cozy & comfy define the gazebo "Timberlake". Great as an outdoor family sit-out, this arch gazebo elevates backyard or a landscape. The slatted roof with an open lattice & trained woody vines makes it a real refreshing spot to rest under. Made from an all weather durable fiberglass composite, the gazebo has a dip galvanized steel truss within its columns, making it both sturdy & robust. Installed & grounded using 16 anchor bolts it is a designed & wind load tested to sustain wind speeds of up to 100mph.