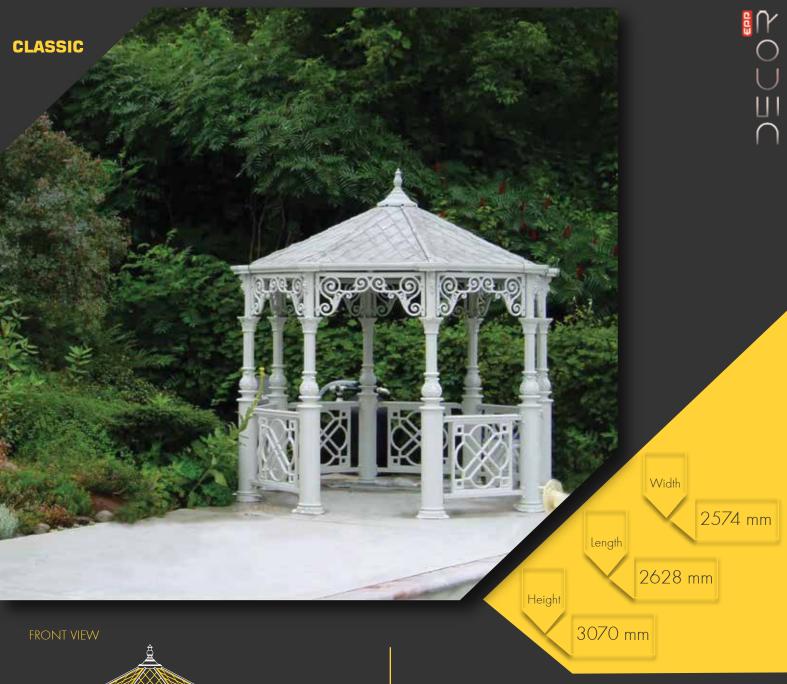

Refined, light, cozy & comfy define the gazebo "Classic". Great as an outdoor family sit-out, this octa gazebo elevates backyard or a landscape. The slatted roof with an open lattice & trained woody vines makes it a real refreshing spot to rest under. Made from an all weather durable fiberglass composite, the gazebo has a dip galvanized steel truss within its columns, making it both sturdy & robust. Installed & grounded using 16 anchor bolts it is a designed & wind load tested to sustain wind speeds of up to 100mph.