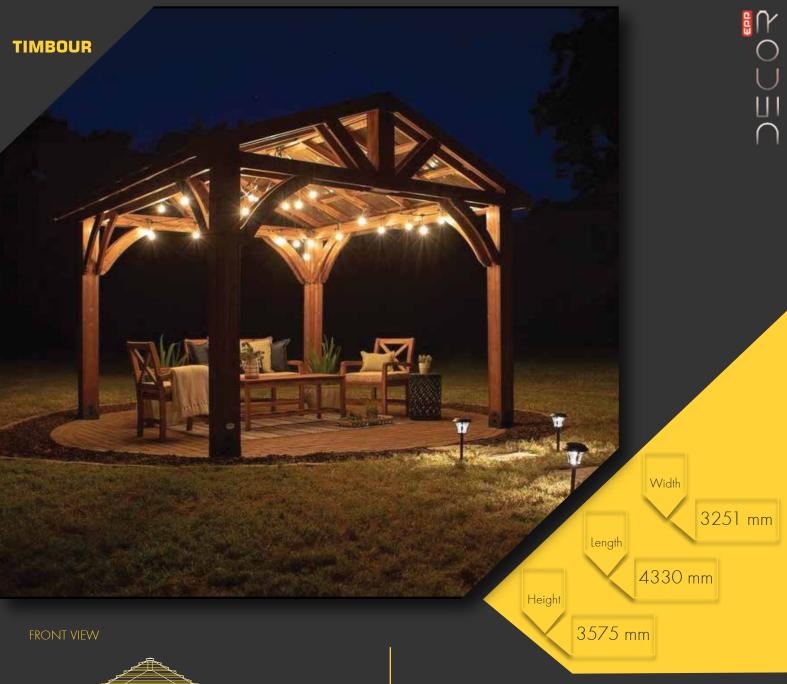

Refined, light, cozy & comfy define the gazebo "Timbour". Great as an outdoor family sit-out, this arch gazebo elevates backyard or a landscape. The slatted roofs with an open lattice & trained woody vines makes it a real refreshing spot to rest under. Made from an all weather durable fiberglass composite, the gazebo has a dip galvanized steel truss within its columns, making it both sturdy & robust. Installed & grounded using 16 anchor bolts it is a designed & wind load tested to sustain wind speeds of up to 100mph.