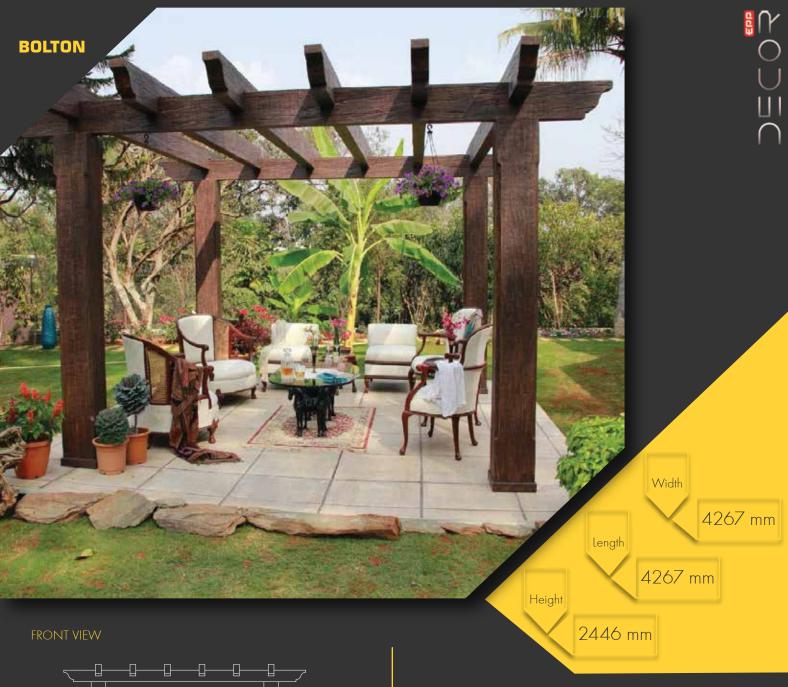

Elegant, light, cozy & comfy define the pregola "Bolton". Great as an outdoor family sit-out, this arch pergola elevates backyard or a landscape. The shaded trellis with an open lattice & trained woody vines makes it a real refreshing spot to rest under. Made from an all weather durable fiberglass composite, the pergola has a dip galvanized steel truss within its columns, making it both sturdy & robust. Installed & grounded using 16 anchor bolts it is a designed & wind load tested to sustain wind speeds of up to 100mph.