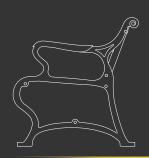

Inventive, light, cozy & comfy define the benches "Ouintas Single". Great as an outdoor family sit-out, this benches perfect for outdoor relaxed warmth. The seat, back rest and arm rest are created using a wood grain finish, that is scratch free. Made from an all weather durable fiberglass composite, the legs and arm supports are of cast aluminum, making it both sturdy & durable.

Inventive, light, cozy & comfy define the benches "Quintas Double". Great as an outdoor family sit-out, this benches perfect for outdoor relaxed warmth. The seat, back rest and arm rest are created using a wood grain finish, that is scratch free. Made from an all weather durable fiberglass composite, the legs and arm supports are of cast aluminum, making it both sturdy & durable.

Inventive, light, cozy & comfy define the benches "Quintas Triple". Great as an outdoor family sit-out, this benches perfect for outdoor relaxed warmth. The seat, back rest and arm rest are created using a wood grain finish, that is scratch free. Made from an all weather durable fiberglass composite, the legs and arm supports are of cast aluminum, making it both sturdy & durable.