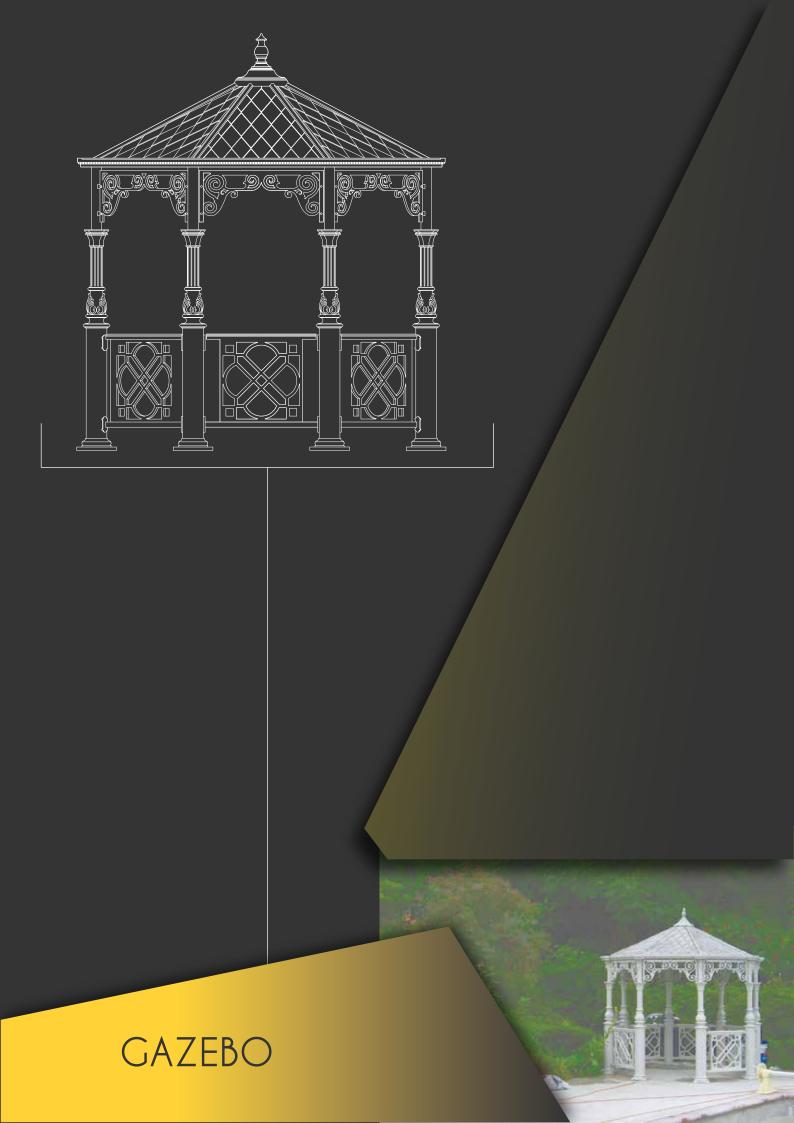

## CONTEXT

PERGOLA

GAZEBO

BENCHES

SECURITY CABIN

Elegant, light, cozy & comfy define the pregola "Sherwood". Great as an outdoor family sit-out, this arch pergola elevates backyard or a landscape. The shaded trellis with an open lattice & trained woody vines makes it a real refreshing spot to rest under. Made from an all weather durable fiberglass composite, the pergola has a dip galvanized steel truss within its columns, making it both sturdy & robust. Installed & grounded using 16 anchor bolts it is a designed & wind load tested to sustain wind speeds of up to 100mph.

Refined, light, cozy & comfy define the gazebo "Rhodes". Great as an outdoor family sit-out, this octa gazebo elevates backyard or a landscape. The slatted roof with an open lattice & trained woody vines makes it a real refreshing spot to rest under. Made from an all weather durable fiberglass composite, the gazebo has a dip galvanized steel truss within its columns, making it both sturdy & robust. Installed & grounded using 16 anchor bolts it is a designed & wind load tested to sustain wind speeds of up to 100mph.