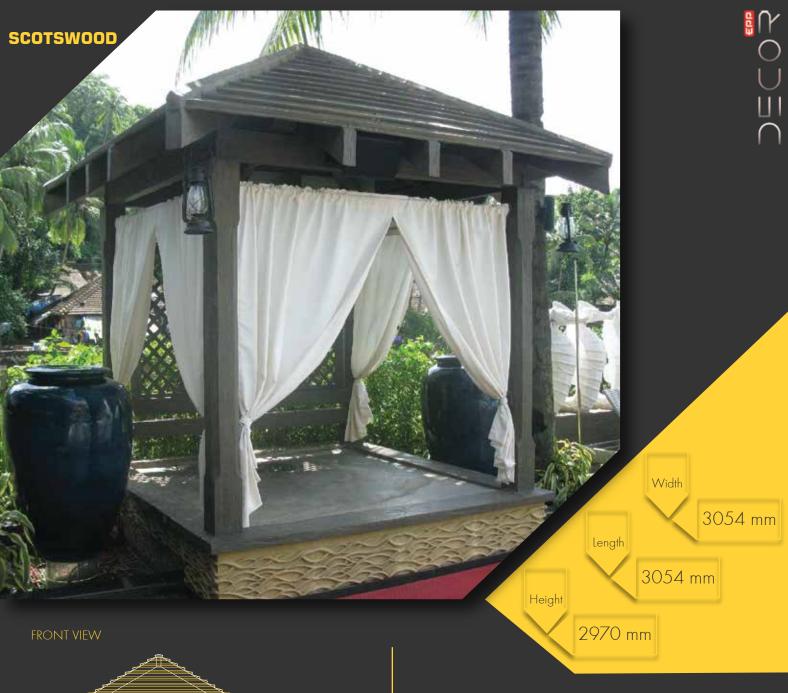

Refined, light, cozy & comfy define the gazebo "Scotswood" Great as an outdoor family sit-out, this square gazebo elevates backyard or a landscape. The slatted roof with an open lattice & trained woody vines makes it a real refreshing spot to rest under. Made from an all weather durable fiberglass composite, the gazebo has a dip galvanized steel truss within its columns, making it both sturdy & robust. Installed & grounded using 16 anchor bolts it is a designed & wind load tested to sustain wind speeds of up to 100mph.