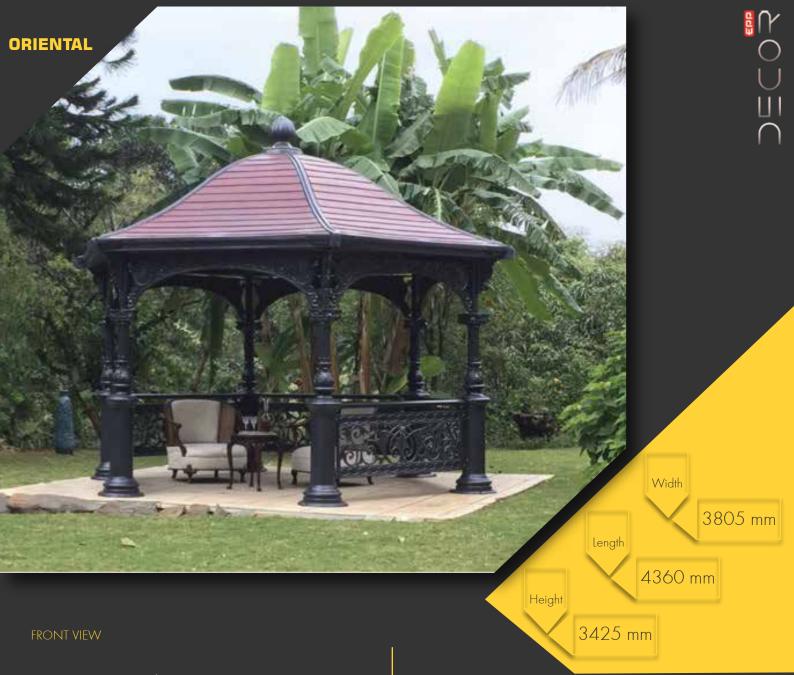

Refined, light, cozy & comfy define the gazebo "Oriental". Great as an outdoor family sit-out, this hexa gazebo elevates backyard or a landscape. The slatted roof with an open lattice & trained woody vines makes it a real refreshing spot to rest under. Made from an all weather durable fiberglass composite, the gazebo has a dip galvanized steel truss within its columns, making it both sturdy & robust. Installed & grounded using 16 anchor bolts it is a designed & wind load tested to sustain wind speeds of up to 100mph.