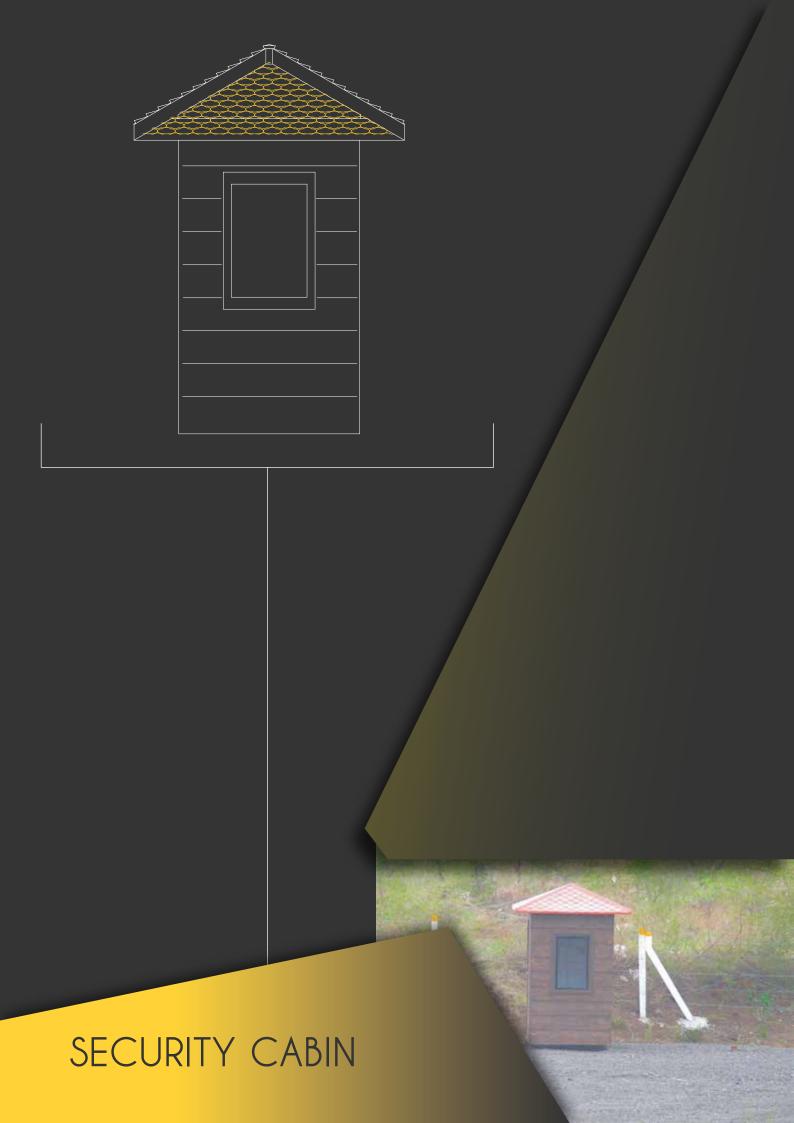

Enclosed, light, compact & portable define the "Security Cabin". Great for an outdoor application, house, shop, mall, institution and many more. Created using mild steel and FRP. Made from an all weather durable fiberglass composite and galvanised steel making it both sturdy & durable.