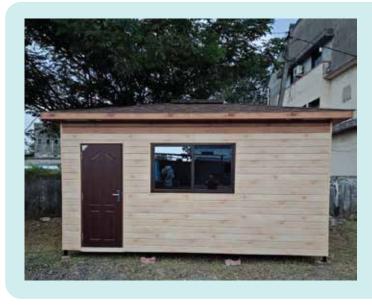

after overall logistics with the Merchandising department co- ordinating across departments.

The factory has a floor space of 5,00,000 sqft, based out-of Rajkot City in Gujarat State with branches PAN India.

The factory complies with all environmental and social compliance norms.









## COMPANY SPECIALISMS.

- Original and relevant design
- Ability to deliver end to end solutions from concept through to delivery management
- Acquisition of exceptional materials sourced from across the world
- Expertise in handling scales of production from bespoke to export
- Established history in delivering services from concept to cost management and logistics
- Affiliations with manufacturers and suppliers of soft furnishings, textiles, carpets, lighting and accessories



































#### PREFAB WELLNESS CENTRE







#### FRP SECURITY CABIN





#### PREFAB FRP SECURITY CABIN











# PREFAB SCHOOL, WAREHOUSE & SPORTS ARENA









### PREFAB HOMES









#### PREFAB OFFICES







#### PREFAB HOSPITAL & DISPENSARY









#### PREFAB HOSTEL & DORMITORY











### PREFAB HOMES AT HIGH ALTITIDE









#### PREFAB HOMES AT HILLY AREA







# PREFAB FRP POOL SIDE CHANGING ROOMS





### PREFAB MODULAR TOILET











#### PREFAB MODULAR TOILET







#### **EPP COMPOSITES PVT.LTD.**

#### Registered office

Plot No. 2646, Kranti Gate Main Road, GIDC Lodhika Industrial Estate,

kalawad Road, Metoda, Rajkot - 360021, Gujarat Tele: +91-9558806483

E-mail: grandeur@epp.co.in Website: www.eppgrandeur.com

121, Fairfield way suit, 314, Bloomingdale,