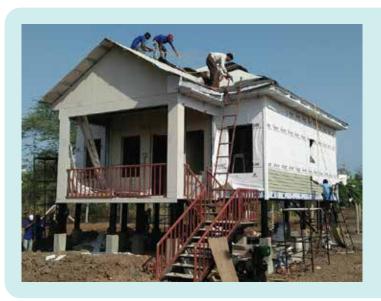

epartment looks after overall logistics with the Merchandising department co- ordinating across departments.

The factory has a floor space of 5,00,000 sqft, based out-of Rajkot City in Gujarat State with branches PAN India.

The factory complies with all environmental and social compliance norms.









## COMPANY SPECIALISMS.

- Original and relevant design
- Ability to deliver end to end solutions from concept through to delivery management
- Acquisition of exceptional materials sourced from across the world
- Expertise in handling scales of production from bespoke to export
- Established history in delivering services from concept to cost management and logistics
- Affiliations with manufacturers and suppliers of soft furnishings, textiles, carpets, lighting and accessories



































#### PREFAB WELLNESS CENTRE







#### FRP SECURITY CABIN





#### PREFAB FRP SECURITY CABIN











# PREFAB SCHOOL, WAREHOUSE & SPORTS ARENA









### PREFAB HOMES









#### PREFAB OFFICES







#### PREFAB HOSPITAL & DISPENSARY









#### PREFAB HOSTEL & DORMITORY











### PREFAB HOMES AT HIGH ALTITIDE









#### PREFAB HOMES AT HILLY AREA







# PREFAB FRP POOL SIDE CHANGING ROOMS





### PREFAB MODULAR TOILET











#### PREFAB MODULAR TOILET







#### **EPP COMPOSITES PVT.LTD.**

#### Registered office

Plot No. 2646, Kranti Gate Main Road, GIDC Lodhika Industrial Estate,

kalawad Road, Metoda, Rajkot - 360021, Gujarat Tele: +91-9558806483

E-mail: grandeur@epp.co.in Website: www.eppgrandeur.com

121, Fairfield way suit, 314