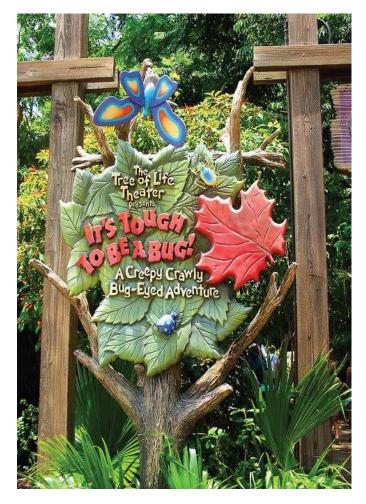

s: walls, fences, paving, gardening tools, outdoor lighting, water features, fountains, garden furniture, garden ornaments, gazebos, garden buildings, pond liners. Geosynthetics are another group of products used extensively in landscape construction for drainage, filtration, reinforcement and separation.

Our goal is to provide customers with a wide variety of landscape products along with quick and easy ways to make selections. We offer extensive product categorization, product images, installation images, installation instructions and data on our products so that you can be confident with you selections and determine exactly the quantities you need.



### FRP signages















# Designer Road signages





## FRP Lollypop signages









# FRP Outdoor signages



























#### Branch office

801, Iscon Elegance, Near Prahladnagar cross Road, S.G.Highway, Ahmedabad - 380055, Gujarat

#### Resident office

Bangalore, Chennai, Guwahati, Delhi, Hyderabad, Indore, Kolkata, Lucknow, Mumbai