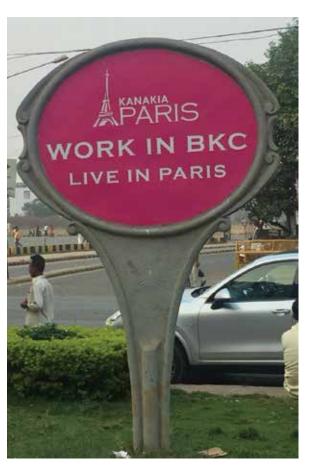

and designer landscape products. It includes: walls, fences, paving, gardening tools, outdoor lighting, water features, fountains, garden furniture, garden ornaments, gazebos, garden buildings, pond liners. Geosynthetics are another group of products used extensively in landscape construction for drainage, filtration, reinforcement and separation.

Our goal is to provide customers with a wide variety of landscape products along with quick and easy ways to make selections. We offer extensive product categorization, product images, installation images, installation instructions and data on our products so that you can be confident with you selections and determine exactly the quantities you need.



### FRP signages















# Designer Road signages





## FRP Lollypop signages









# FRP Outdoor signages



























#### Branch office

801, Iscon Elegance, Near Prahladnagar cross Road, S.G.Highway, Ahmedabad - 380055, Gujarat

#### Resident office

Bangalore, Chennai, Guwahati, Delhi, Hyderabad, Indore, Kolkata, Lucknow, Mumbai